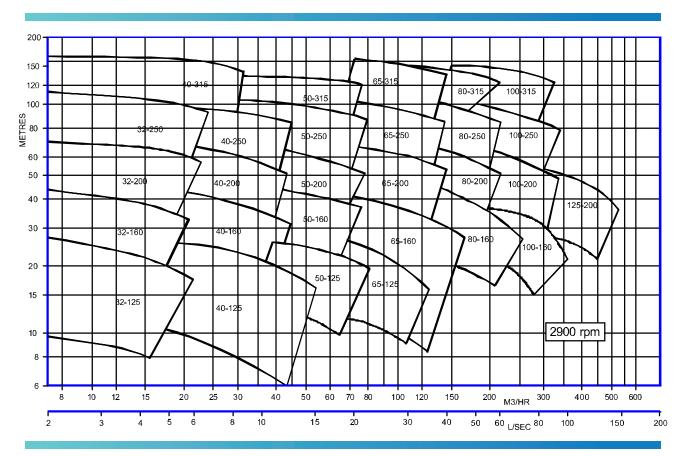

# **APEX TVL Range Charts 50hz**

For further information on any APEX product, please contact the APEX sales office:

# **OPERATING RANGE**

- Maximum flow rates up to 1080 m3/hr
- Discharge flange sizes 32mm 250mm
- Flange ratings
   BS4504 PN16, BS4504 PN25, BS4504 PN40, ANSI
   150RF or 300RF