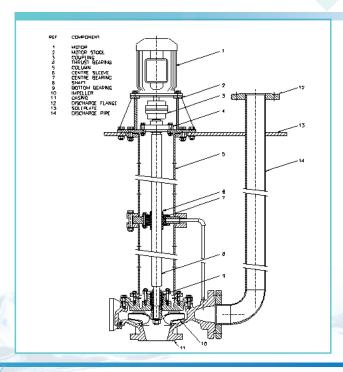

# MODEL NUMBER: TVL72043-AP APEX TVL Vertical Trunk Pump

The Apex Pumps TVL range of pumps are vertical trunk pumps for mounting into a tank, pit or sump. The pumps can be designed to fit onto any tank top forming part of the lid. The shaft is supported by a thrust bearing at the top of the shaft and by a product lubricated synthetic sleeve bearing adjacent to the impeller with further lubricated line shaft bearings as required.