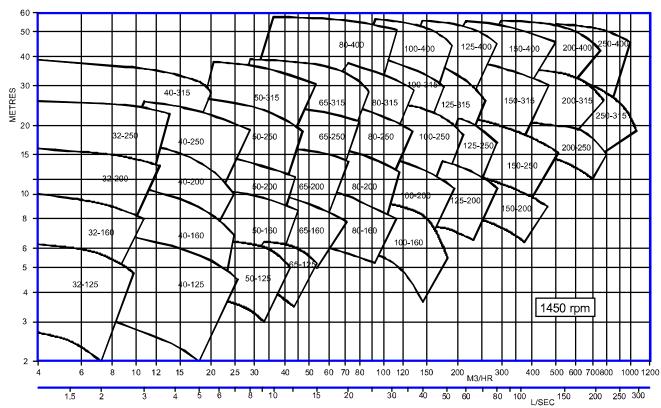

# **APEX TVL Range Charts 50hz**

For further information on any APEX product, please contact the APEX sales office:

# **OPERATING RANGE**

- Maximum flow rates up to 1080 m3/hr
- Discharge flange sizes 32mm 250mm
- Flange ratings
   BS4504 PN16, BS4504 PN25, BS4504 PN40, ANSI
   150RF or 300RF