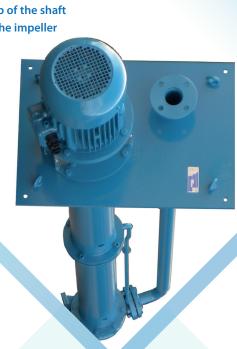

# MODEL NUMBER: TVL72043-AP APEX TVL Vertical Trunk Pump

The Apex Pumps TVL range of pumps are vertical trunk pumps for mounting into a tank, pit or sump. The pumps can be designed to fit onto any tank top forming part of the lid. The shaft is supported by a thrust bearing at the top of the shaft and by a product lubricated synthetic sleeve bearing adjacent to the impeller with further lubricated line shaft bearings as required.