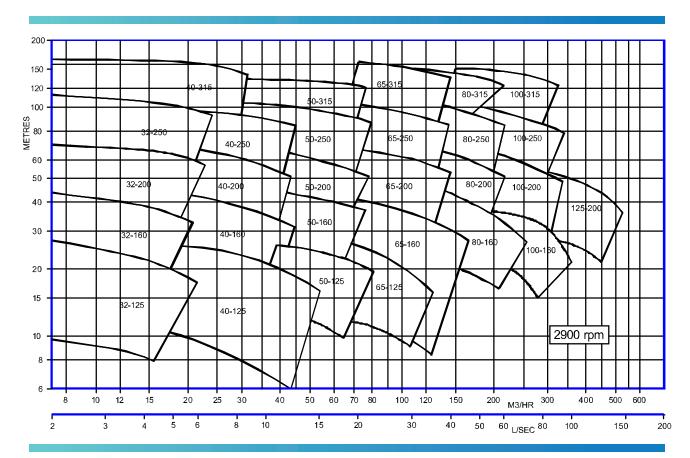

#### **OPERATING RANGE**

- Maximum flowrates up to 1080 m3/hr
- Discharge flange sizes 32mm 250mm
- Flange ratings
   BS4504 PN16, BS4504 PN25, BS4504 PN40,
   ANSI 150RF or 300RF

## **APEX TC Range Charts 50hz**

For further information on any APEX product, please contact the APEX sales office:

XXXXXXXXXXXXXX

APEX FLUID ENGINEERING LTD
MORLEY ROAD, STAPLE HILL
BRISTOL, BS16 4QT