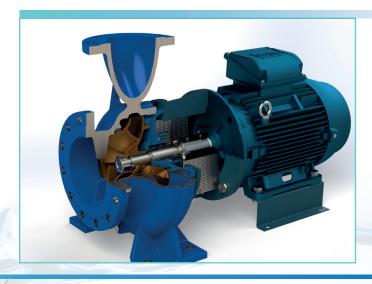

#### **MATERIALS**

Castings in a variety of materials are produced in the company's own ISO 9001 foundry in Bristol, using the Replicast method to produce porosity free castings by shell moulding. Castings can meet NORSOK and NACE MR0103 standards where required.

 Cast Iron
 BS-1561:2011

 Ductile Iron
 ISO 1083:2005

Cast steel ASTM A216 Grade WCB

Stainless Steel ASTM A351 CF8M, CF3M, CF8, CF3

Duplex stainless steel ASTM A890 Grade 1B
Super duplex stainless steel ASTM A890 Grade 5A
Titanium ASTM B367 Grade 2

Hastalloy C ASTM A494 Grade CW-12MW

Cast bronze BS1400 grade LG2

Replicast®

Other grades available on request.

For further information on any APEX product, please contact the APEX sales office:

XXXXXXXXXXXXX