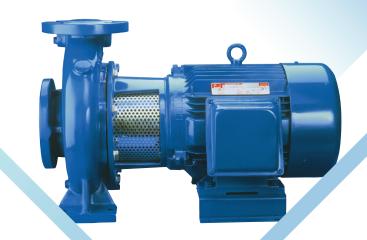

# MODEL NUMBER: TC92703-AP APEX TC Horizontal end-suction pump

### to DIN 24255 dimensions

- Compact design with small footprint
- No alignment required
- Dimensions to DIN 24255
- Complies to ATEX Directive 2014/34/EU