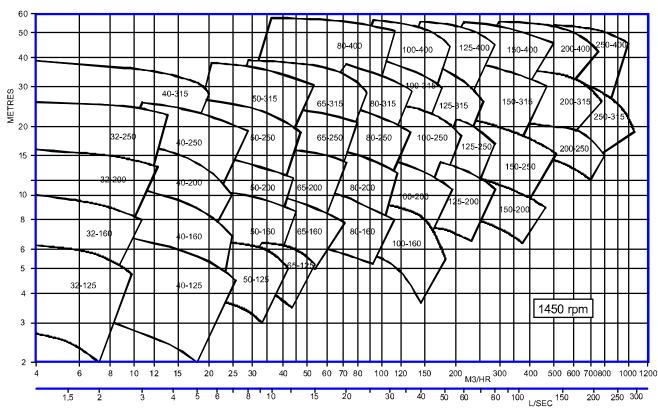

#### **OPERATING RANGE**

- Maximum flowrates up to 1080 m3/hr
- Discharge flange sizes 32mm 250mm
- Flange ratings
   BS4504 PN16, BS4504 PN25, BS4504 PN40,
   ANSI 150RF or 300RF

## **APEX TC Range Charts 50hz**

For further information on any APEX product, please contact the APEX sales office:

XXXXXXXXXXXXXX

APEX FLUID ENGINEERING LTD
MORLEY ROAD, STAPLE HILL
BRISTOL, BS16 4QT